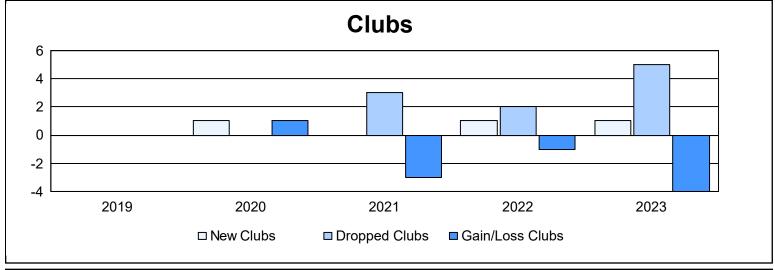

District 16 N As of June 2023 Cumulative

| Year      | New<br>Clubs | Dropped<br>Clubs | Gain/<br>Loss<br>Clubs | New<br>Members | Charter<br>Members | Reinstate<br>Members | Transfer<br>Members | Total<br>Member<br>Added | Total<br>Members<br>Dropped | Gain/<br>Loss<br>Members |
|-----------|--------------|------------------|------------------------|----------------|--------------------|----------------------|---------------------|--------------------------|-----------------------------|--------------------------|
| 2018-2019 | 0            | 0                | 0                      | 70             | 0                  | 4                    | 3                   | 77                       | 115                         | -38                      |
| 2019-2020 | 1            | 0                | 1                      | 61             | 26                 | 26                   | 4                   | 117                      | 183                         | -66                      |
| 2020-2021 | 0            | 3                | -3                     | 39             | 0                  | 18                   | 2                   | 59                       | 142                         | -83                      |
| 2021-2022 | 1            | 2                | -1                     | 65             | 20                 | 3                    | 2                   | 90                       | 157                         | -67                      |
| 2022-2023 | 1            | 5                | -4                     | 138            | 26                 | 2                    | 1                   | 167                      | 180                         | -13                      |
| Average   | 1            | 2                | -1                     | 75             | 14                 | 11                   | 2                   | 102                      | 155                         | -53                      |